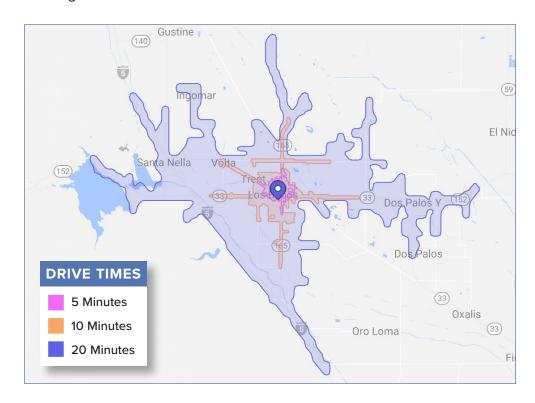

### **Extended Trade Area**

The true trade area of Los Banos extends well beyond the city limits and includes surrounding communities such as Dos Palos, Santa Nella, and Ingomar.