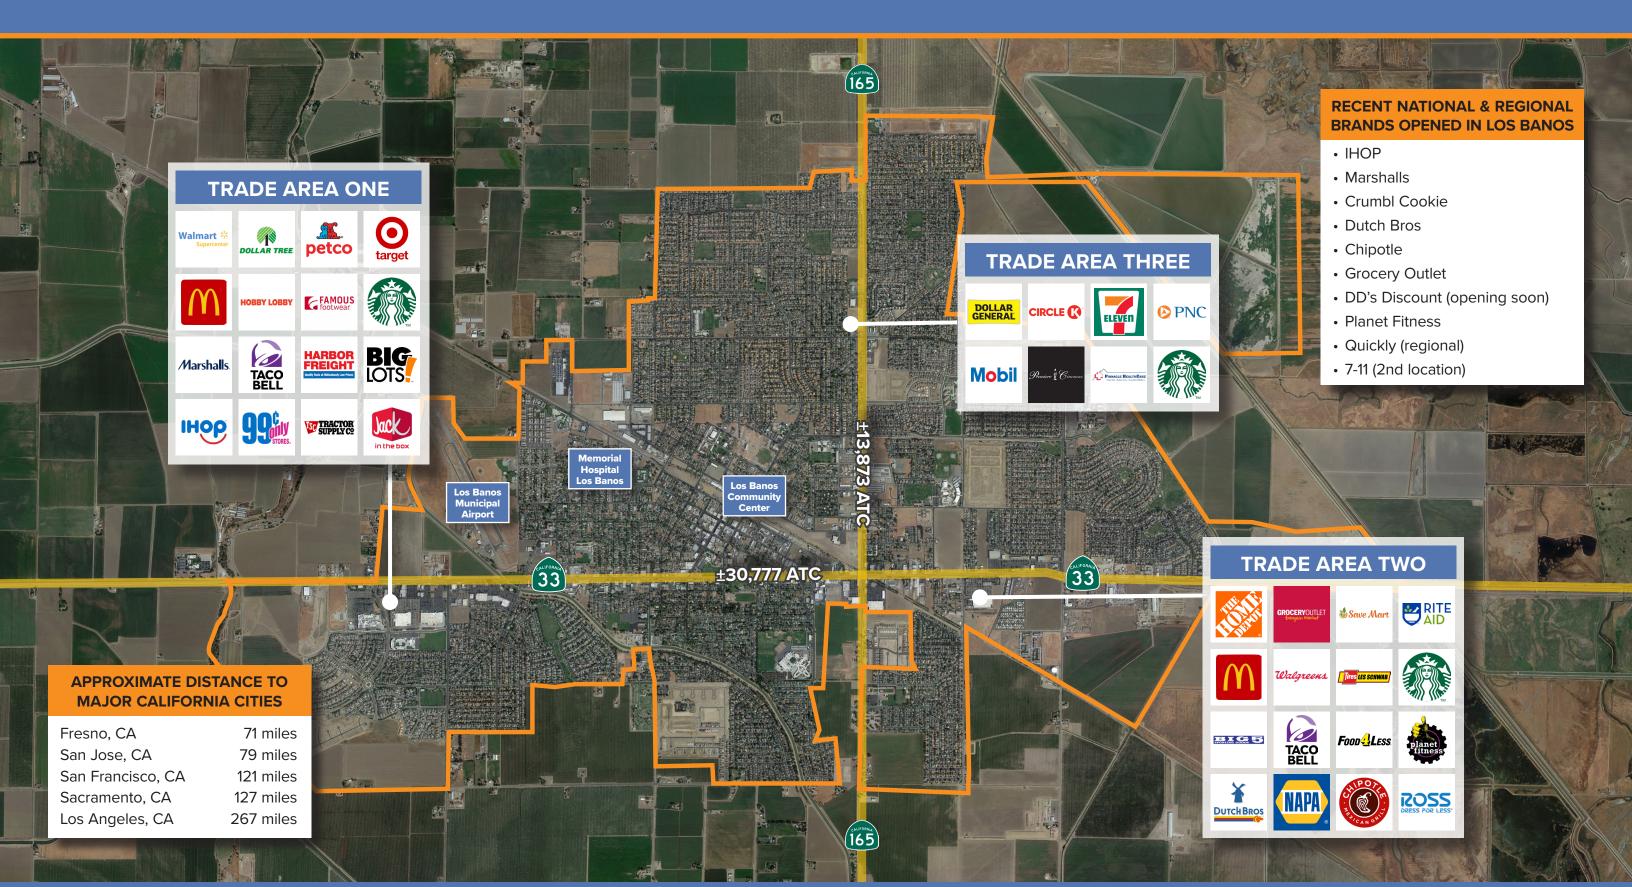

# **Primary Trade Areas**

### TRADE AREA ONE

ADDRESS: Stone Creek Plaza | W Pacheco Boulevard

**SIZE:**  $\pm 1.23$  and  $\pm 1.00$  Acre Pads

±16,188 - ±27,661 Square Feet Retail Space

**TYPE:** Build-to-Suit Pads and Retail Space

**NEIGHBORS:** Target, Marshalls, Hobby Lobby, Walmart,

Harbor Freight & Starbucks

IDEAL RETAILER: Staples, Barnes & Nobles, Best Buy, Panera

Bread, Five Guys, El Pollo Loco, Popeyes & Jamba

### TRADE AREA TWO

**ADDRESS:** College Plaza | 2240 E Pacheco Boulevard

**SIZE:** ±1.62 Acres

**TYPE:** Co-Anchored Buildable Land Pad

**NEIGHBORS:** Planet Fitness, Food 4 Less, Dollar Tree,

Aarons, Big 5& Mountain Mike's

IDEAL RETAILER: Goodwill, Pet Smart, True Value, Jo-Ann &

Michaels

#### TRADE AREA THREE

**ADDRESS:** Highway 165 & Overland Avenue

**SIZE:** ±4.73 Acres

**TYPE:** Land Zoned H-C (Highway Commercial)

**NEIGHBORS:** Starbucks, Dollar General & Circle K

IDEAL RETAILER: Cardenas, Raleys, Pep Boys, Big O Tires, U-Haul

& Speedee Oil Change