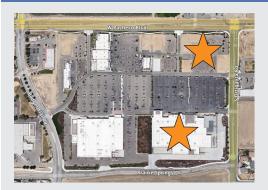

### TRADE AREA ONE

ADDRESS: Stone Creek Plaza | W Pacheco Boulevard

**SIZE:**  $\pm 1.23$  and  $\pm 1.00$  Acre Pads

±16,188 - ±27,661 Square Feet Retail Space

**TYPE:** Build-to-Suit Pads and Retail Space

**NEIGHBORS:** Target, Marshalls, Hobby Lobby, Walmart,

Harbor Freight & Starbucks

IDEAL RETAILER: Staples, Barnes & Nobles, Best Buy, Panera

Bread, Five Guys, El Pollo Loco, Popeyes & Jamba