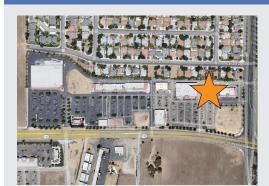

### TRADE AREA TWO

**ADDRESS:** College Plaza | 2240 E Pacheco Boulevard

**SIZE:** ±1.62 Acres

**TYPE:** Co-Anchored Buildable Land Pad

**NEIGHBORS:** Planet Fitness, Food 4 Less, Dollar Tree,

Aarons, Big 5& Mountain Mike's

IDEAL RETAILER: Goodwill, Pet Smart, True Value, Jo-Ann &

Michaels